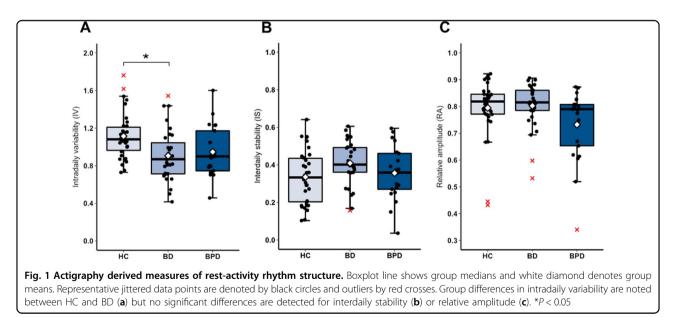

Non-parametric circadian rhythm analysis (NPCRA) was performed to determine the circadian structure of rest-activity rhythms (intradaily variability, interdaily stability, and relative amplitude) and to examine the average phase and activity levels during the 5 h period of lowest activity (L5) and 10 h period of greatest activity  $(M10)^{35}$ . The intradaily variability (IV) describes the within-day consolidation of rest-activity states, where greater values indicate greater rhythm fragmentation (i.e., more transitions between rest and active states); the interdaily stability (IS) describes the consistency of rest-activity patterns between days, where greater values reflect greater stability; and the relative amplitude (RA) describes the relative difference in activity between the most active 10 h period (M10) and least active 5 h period (L5) and is a marker of the amplitude strength. Within subject variability of daily timing (L5, M10) and RA was assessed using the standard deviation of daily measures.

Follow-up univariate ANOVAs showed a main effect of diagnosis on IV:  $F_{2, 80} = 5.698$ , P = 0.033. Post hoc tests indicated that HC showed greater IV than BD (P = 0.014) (Fig. 1a). No significant group main effects were detected for IS (Fig. 1b) or RA (Fig. 1c).

|                   |                        | MANOVA  |       |        | ANOVA             |            | Mean ± SD |                   |            |                     |                     |                      |
|-------------------|------------------------|---------|-------|--------|-------------------|------------|-----------|-------------------|------------|---------------------|---------------------|----------------------|
|                   |                        | Wilks Λ | F     | Р      | P <sub>adj.</sub> | $\eta_p^2$ | F         | P <sub>Corr</sub> | $\eta_p^2$ | HC ( <i>n</i> = 35) | BD ( <i>n</i> = 31) | BPD ( <i>n</i> = 21) |
| Rhythm structure  |                        | 0.808   | 3.035 | 0.008  | 0.027             | 0.085      |           |                   |            |                     |                     |                      |
|                   | Intradaily variability |         |       |        |                   |            | 4.773     | 0.033             | 0.107      | 1.115 ± 0.244       | 0.906 ± 0.274       | 0.947 ± 0.272        |
|                   | Interdaily stability   |         |       |        |                   |            | 2.31      | 0.12              | 0.055      | 0.336 ± 0.141       | 0.409 ± 0.116       | $0.356 \pm 0.144$    |
| F                 | Relative amplitude     |         |       |        |                   |            | 2.179     | 0.12              | 0.052      | 0.794 ± 0.109       | $0.803\pm0.083$     | $0.733 \pm 0.133$    |
| Rhythm timing     |                        | 0.715   | 4.557 | <0.001 | 0.002             | 0.126      |           |                   |            |                     |                     |                      |
|                   | L5 onset               |         |       |        |                   |            | 7.957     | 0.002             | 0.166      | 00:26 ± 01:23       | 00:38 ± 01:20       | 02:13 ± 01:20        |
|                   | M10 onset              |         |       |        |                   |            | 4.374     | 0.024             | 0.099      | 10:26 ± 03:10       | 11:58 ± 03:06       | 12:40 ± 02:50        |
|                   | Temperature CoG        |         |       |        |                   |            | 3.533     | 0.034             | 0.083      | 02:45 ± 01:23       | 02:46 ± 01:41       | 04:06±01:51          |
| Arousal level     |                        | 0.917   | 1.814 | 0.129  | 0.241             | 0.034      |           |                   |            |                     |                     |                      |
|                   | L5 activity            |         |       |        |                   |            | 1.982     | 0.29              | 0.047      | 7.088 ± 6.261       | $6.090 \pm 3.25$    | $8.547 \pm 6.574$    |
|                   | M10 activity           |         |       |        |                   |            | 0.377     | 0.687             | 0.009      | 62.06 ± 23.90       | 57.78 ± 19.63       | 52.79 ± 22.11        |
| Total variability |                        | 0.907   | 1.353 | 0.237  | 0.559             | 0.030      |           |                   |            |                     |                     |                      |
|                   | Daily L5 $_{\rm SD}$   |         |       |        |                   |            | 0.345     | 0.709             | 0.009      | 1.767 ± 2.332       | 1.527 ± 2.03        | 1.866 ± 1.8          |
|                   | Daily M10 $_{\rm SD}$  |         |       |        |                   |            | 1.737     | 0.549             | 0.042      | 33.23 ± 31.01       | 22.74 ± 16.36       | 21.75 ± 13.13        |
|                   | Daily RA <sub>SD</sub> |         |       |        |                   |            | 0.523     | 0.709             | 0.013      | $0.054 \pm 0.028$   | $0.057 \pm 0.035$   | $0.068 \pm 0.035$    |