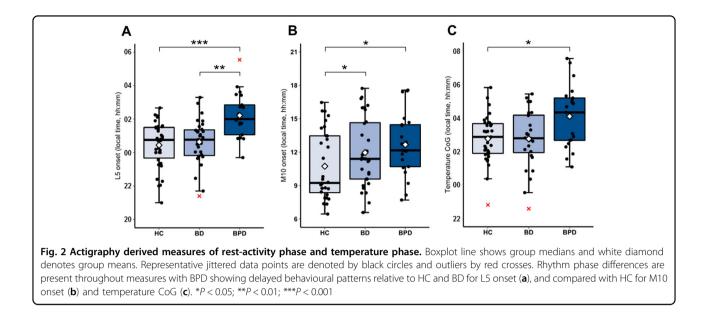

Multivariate analysis of the variables describing the *timing* of the rest-activity rhythm (L5 onset, M10 onset, Temperature CoG) revealed statistically significant effects (MANOVA; main effect of diagnosis:  $F_{6, 162} = 4.56$ , P = 0.0001; main effect adjusting for gender, BMI, and employment status:  $F_{6, 150} = 3.62$ , P = 0.002). Differences were robust across different parameters of rhythm timing determined by univariate ANOVA main group effects (L5 onset:  $F_{2, 80} = 7.96$ , P = 0.002; M10 onset:  $F_{2, 80} = 4.37$ , P = 0.024; Temperature CoG:  $F_{2, 78} = 3.53$ , P = 0.034).

<sup>b</sup>Welch test for inequality of variances

Post hoc tests revealed that BPD had a significantly later time of L5 onset compared with HC (mean difference = 1:47 h, P < 0.001) and BD (mean difference = 1:38 h, P =0.009) (Fig. 2a). BPD had a significantly later time of M10 onset compared with HC (mean difference = 2:13 h, P =0.048) as did BD compared with HC (mean difference = 1:31 h, P = 0.047) (Fig. 2b). Distal temperature phase was significantly delayed in BPD compared with HC (mean difference = 1:22, P = 0.034) but not BD (Fig. 2c).

|                   |                        | MANOVA  |       |        | ANOVA             |            | Mean ± SD |                   |            |                     |                     |                      |
|-------------------|------------------------|---------|-------|--------|-------------------|------------|-----------|-------------------|------------|---------------------|---------------------|----------------------|
|                   |                        | Wilks Λ | F     | Р      | P <sub>adj.</sub> | $\eta_p^2$ | F         | P <sub>Corr</sub> | $\eta_p^2$ | HC ( <i>n</i> = 35) | BD ( <i>n</i> = 31) | BPD ( <i>n</i> = 21) |
| Rhythm structure  |                        | 0.808   | 3.035 | 0.008  | 0.027             | 0.085      |           |                   |            |                     |                     |                      |
|                   | Intradaily variability |         |       |        |                   |            | 4.773     | 0.033             | 0.107      | 1.115 ± 0.244       | 0.906 ± 0.274       | 0.947 ± 0.272        |
|                   | Interdaily stability   |         |       |        |                   |            | 2.31      | 0.12              | 0.055      | 0.336 ± 0.141       | 0.409 ± 0.116       | $0.356 \pm 0.144$    |
| F                 | Relative amplitude     |         |       |        |                   |            | 2.179     | 0.12              | 0.052      | 0.794 ± 0.109       | $0.803\pm0.083$     | $0.733 \pm 0.133$    |
| Rhythm timing     |                        | 0.715   | 4.557 | <0.001 | 0.002             | 0.126      |           |                   |            |                     |                     |                      |
|                   | L5 onset               |         |       |        |                   |            | 7.957     | 0.002             | 0.166      | 00:26 ± 01:23       | 00:38 ± 01:20       | 02:13 ± 01:20        |
|                   | M10 onset              |         |       |        |                   |            | 4.374     | 0.024             | 0.099      | 10:26 ± 03:10       | 11:58 ± 03:06       | 12:40 ± 02:50        |
|                   | Temperature CoG        |         |       |        |                   |            | 3.533     | 0.034             | 0.083      | 02:45 ± 01:23       | 02:46 ± 01:41       | 04:06±01:51          |
| Arousal level     |                        | 0.917   | 1.814 | 0.129  | 0.241             | 0.034      |           |                   |            |                     |                     |                      |
|                   | L5 activity            |         |       |        |                   |            | 1.982     | 0.29              | 0.047      | 7.088 ± 6.261       | $6.090 \pm 3.25$    | $8.547 \pm 6.574$    |
|                   | M10 activity           |         |       |        |                   |            | 0.377     | 0.687             | 0.009      | 62.06 ± 23.90       | 57.78 ± 19.63       | 52.79 ± 22.11        |
| Total variability |                        | 0.907   | 1.353 | 0.237  | 0.559             | 0.030      |           |                   |            |                     |                     |                      |
|                   | Daily L5 $_{\rm SD}$   |         |       |        |                   |            | 0.345     | 0.709             | 0.009      | 1.767 ± 2.332       | 1.527 ± 2.03        | 1.866 ± 1.8          |
|                   | Daily M10 $_{\rm SD}$  |         |       |        |                   |            | 1.737     | 0.549             | 0.042      | 33.23 ± 31.01       | 22.74 ± 16.36       | 21.75 ± 13.13        |
|                   | Daily RA <sub>SD</sub> |         |       |        |                   |            | 0.523     | 0.709             | 0.013      | $0.054 \pm 0.028$   | $0.057 \pm 0.035$   | $0.068 \pm 0.035$    |