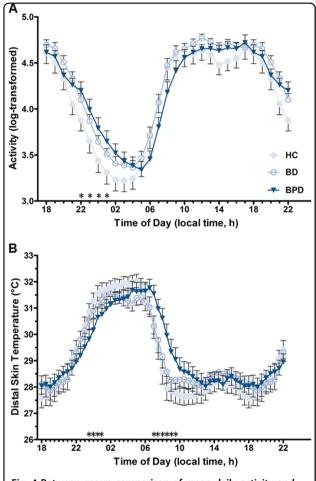

# Comparison of mean 24 h profiles

Activity and temperature profiles of BD, BPD, and HC groups were further inspected using mixed repeated measures ANOVAs of hourly means of activity counts

and half hourly means of distal temperature recordings. Analysis of activity revealed significant effects of local time (Greenhouse-Geisser corrected  $F_{4.6}$ ,  $_{365.4} = 213$ , P < 0.001) and no significant main group effect ( $F_{2, 84} = 0.86$ , P = 0.428), confirming that the mean intensity of motor arousal did not differ between groups. The local time × group interaction was significant (Greenhouse-Geisser corrected  $F_{8.7, 365.4} = 2.33$ , P = 0.016) indicating differences in the timing of activity. Simple comparisons revealed that BPD showed greater levels of activity in the late evening between 22:00 and 01:00 h compared with HC (Fisher's LSD: P < 0.05) (Fig. 4a). There were no distinguishable differences between the activity rhythms of BD compared with HC or BPD.

Similarly, significant effects of local time were revealed for temperature profiles (Greenhouse-Geisser corrected  $F_{4.6, 375.6} = 127.88$ , P < 0.001) and no significant main group effect was detected ( $F_{2, 81} = 0.08$ , P < 0.92). The local time × group interaction for temperature profile was statistically significant (Greenhouse-Geisser corrected  $F_{9.3, 375.6} = 3.41$ , P < 0.001) indicating that the timing of the daily profile differed between groups. The average temperature profile showed a phase delay of the morning descending limb of distal temperature in the BPD. Simple comparisons most notably revealed that BPD individuals had a slower decrease in temperature suggestive of greater sleep inertia between the 07:00 and 09:30 h compared with HC (Fisher's LSD: P < 0.05) (Fig. 4b). Comparisons did not reveal overt differences between HC and BD.